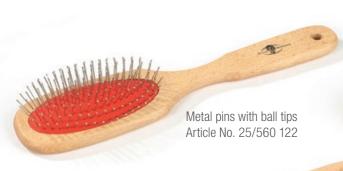

## FSC®-certified Beech Wood Range.

Various fillings, naturally waxed

Metal pins with metal ball tips

Ultraform pins with ball tips Article No. 25/380 122

Scalp Massage Brushes of FSC®-certified Beech Wood

naturally waxed

Metal pins with metal ball tips Article No. 25/224 122

Real wooden pins with ball tips Article No. 256/229 122

Ultraform pins with ball tips Article No. 25/378 122