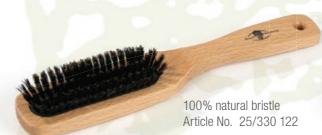

## FSC®-certified Beech Wood

with high quality handle

100% natural bristle and Nylon pins with ball tips Article No. 25/326 122

Brush with cherry wood handle Metal pins with ball tips Article No. 25/31 192