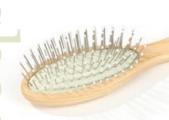

## FSC®-certified Beech Wood Range.

Various fillings, naturally waxed

Metal pins with metal ball tips

Ultraform pins with ball tips Article No. 25/380 122

Scalp Massage Brushes of FSC®-certified Beech Wood

naturally waxed

Metal pins with metal ball tips Article No. 25/224 122

Real wooden pins with ball tips Article No. 256/229 122

Ultraform pins with ball tips Article No. 25/378 122