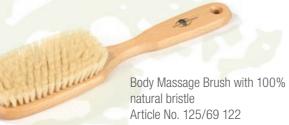

## FSC®-certified Beech Wood, Bath and Massage Brushes naturally waxed

Massage Brush with 100% natural bristle Article No. 125/72 122

Body Massage Brush with 100% strong natural bristle Article No. 125/38 122