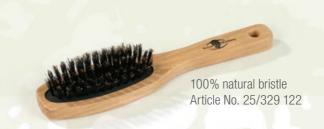

## Classic Hair Brushes of FSC®-certified Beech Wood

naturally waxed

Real natural bristle and Nylon pins with ball tips in the middle of each Bristle tuft Article No. 25/158 121

Article No. 25/41 191

Brush with ash wood handle Real natural bristle and Nylon pins with ball tips Article No, 25/42 191