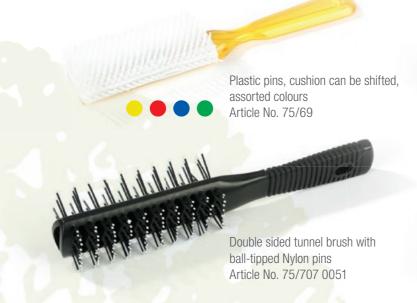

## Plastic Hair Brushes

in various Designs

Metal pins with ball tips,

back-comb Handle,

assorted colours

Article No. 25/259

Metal pins with ball tips,

back-comb Handle,