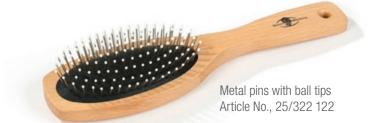

## FSC®-certified Beech Wood Range.

Various fillings, naturally waxed

Metal pins with metal ball tips

Ultraform pins with ball tips Article No. 25/380 122

Scalp Massage Brushes of FSC®-certified Beech Wood

naturally waxed

Metal pins with metal ball tips Article No. 25/224 122

Real wooden pins with ball tips Article No. 256/229 122

Ultraform pins with ball tips Article No. 25/378 122