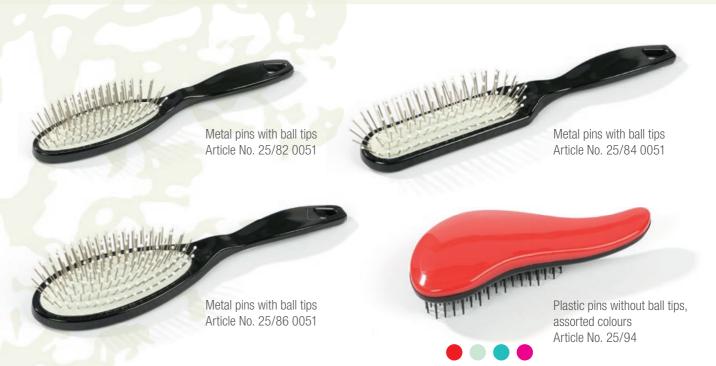

o. 23/553 024 (glossy)









## FSC®-certified Beech Wood, Bath and Massage Brushes naturally waxed

Massage Brush with 100% natural bristle Article No. 125/72 122





Body Massage Brush with 100% strong natural bristle Article No. 125/38 122



Body Massage Brush with 100% natural bristle cotton strap Article No. 8/69 122



Body Massage Brush with real wooden heads, cotton strap Article No. 125/11 122



Real natural bristle with Nylon pin in the middle of each tuft, without ball tips Article No. 25/93 0051

Article No. 25/91 0051











## Plastic Hair Brushes

in various Designs



## Plastic Hair Brushes

in various Designs



Metal pins with ball tips,

back-comb Handle,

assorted colours

Article No. 25/259



Metal pins with ball tips,

back-comb Handle,

assorted colours











Baby Brush with 100% soft natural bristle Article No. 26/200 3480 (pink) Article No. 26/200 5014 (light blue) Baby brush with 100% soft goat hair with plastic comb in a set
Article No. 23/248 3480 (pink)
Article No. 23/248 5014 (light blue)



Baby Brush with 100% soft goat hair Article No. 26/201 3480 (pink) Article No. 26/201 5014 (light blue)



of FSC®-certified Beech Wood and Plastic



Baby Brush of unvarnished natural beech wood with 100% soft goat hair Article No. 26/79 900



Facial Brush of beech wood, naturally waxed with 100% natural bristle
Article No. 24/3 122

Nail Brush of beech wood, naturally



minimi

Nail Brush of beech wood, naturally waxed with 100% extra strong natural bristle
Article No. 35/18 122



Plastic Nail Brush with 100% natural bristle Article No