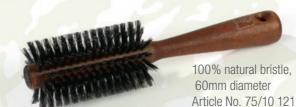

100% natural bristle, 60mm diameter Article No. 75/322 122

Article No. 75/320 122

100% natural bristle, 70mm diameter Article No. 75/323 122