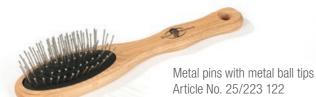

## FSC®-certified Beech Wood Range.

Various fillings, naturally waxed

Metal pins with metal ball tips

Ultraform pins with ball tips Article No. 25/380 122

Scalp Massage Brushes of FSC®-certified Beech Wood

naturally waxed

Metal pins with metal ball tips Article No. 25/224 122

Real wooden pins with ball tips Article No. 256/229 122

Ultraform pins with ball tips Article No. 25/378 122