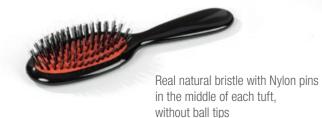

Body Massage Brush with 100% natural bristle cotton strap Article No. 8/69 122

Body Massage Brush with real wooden heads, cotton strap Article No. 125/11 122

Real natural bristle with Nylon pin in the middle of each tuft, without ball tips Article No. 25/93 0051