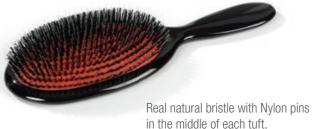

## Classic Hair Brushes of FSC®-certified Beech Wood

naturally waxed

Real natural bristle and Nylon pins with ball tips in the middle of each Bristle tuft Article No. 25/158 121

Article No. 25/41 191

Brush with ash wood handle Real natural bristle and Nylon pins with ball tips Article No, 25/42 191