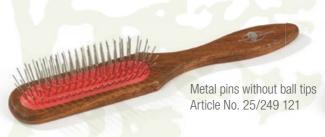

## FSC®-certified Beech Wood Range.

Various fillings, naturally waxed

Metal pins with metal ball tips

Ultraform pins with ball tips Article No. 25/380 122

Scalp Massage Brushes of FSC®-certified Beech Wood