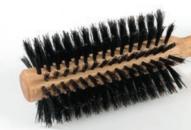

## FSC®-certified Beech Wood Range.

Various fillings, naturally waxed

Metal pins with metal ball tips

Ultraform pins with ball tips Article No. 25/380 122

Scalp Massage Brushes of FSC®-certified Beech Wood

naturally waxed

Metal pins with metal ball tips Article No. 25/224 122

Real wooden pins with ball tips Article No. 256/229 122

Ultraform pins with ball tips Article No. 25/378 122

## Hair Care Brushes of FSC®-certified Beech Wood