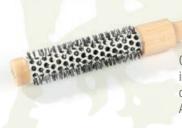

## FSC®-certified Beech Wood Range.

Various fillings, naturally waxed

Metal pins with metal ball tips

Ultraform pins with ball tips Article No. 25/380 122

Scalp Massage Brushes of FSC®-certified Beech Wood

naturally waxed

Metal pins with metal ball tips Article No. 25/224 122

Real wooden pins with ball tips Article No. 256/229 122

Ultraform pins with ball tips Article No. 25/378 122