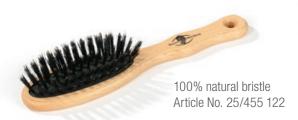

## Classic Hair Brushes of FSC®-certified Beech Wood

naturally waxed

Real natural bristle and Nylon pins with ball tips in the middle of each Bristle tuft Article No. 25/158 121

Article No. 25/41 191

Brush with ash wood handle Real natural bristle and Nylon pins with ball tips Article No, 25/42 191

## FSC®-certified Beech Wood

with high quality handle

100% natural bristle and Nylon pins with ball tips Article No. 25/326 122

Brush with cherry wood handle Metal pins with ball tips Article No. 25/31 192

Brush with cherry wood handle Metal pins with ball tips Article No. 25/32 192

100% natural bristle and Nylon pins with ball tips Article No. 25/327 122

Brush with cherry wood handle Real natural bristle and Nylon pins with ball tips Article No. 25/41 192

Brush with cherry wood handle Real natural bristle and Nylon pins with ball tips Article No. 25/42 192

100% natural bristle and Nylon pins with ball tips

100% Extra strong natural bristle Article No. 26/376 122