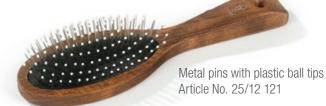

## FSC®-certified Beech Wood Range.

Various fillings, naturally waxed

Metal pins with metal ball tips

Ultraform pins with ball tips Article No. 25/380 122

Scalp Massage Brushes of FSC®-certified Beech Wood

naturally waxed

Metal pins with metal ball tips Article No. 25/224 122

Real wooden pins with ball tips Article No. 256/229 122

Ultraform pins with ball tips Article No. 25/378 122