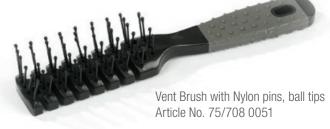

5/117 122 30MM



Article No. 100/30 122

Article No. 70/84 024 (glossy)





Military Hair Brush with 100% natural bristle in attractive gift box

Hair Brush with 100% natural bristle

Article No. 75/76 504



Article No. 23/553 504 (matt) Article No. 23/553 024 (glossy)









## FSC®-certified Beech Wood, Bath and Massage Brushes naturally waxed

Massage Brush with 100% natural bristle Article No. 125/72 122





Body Massage Brush with 100% strong natural bristle Article No. 125/38 122



Body Massage Brush with 100% natural bristle cotton strap Article No. 8/69 122



Body Massage Brush with real wooden heads, cotton strap Article No. 125/11 122



Real natural bristle with Nylon pin in the middle of each tuft, without ball tips Article No. 25/93 0051

Article No. 25/91 0051











## Plastic Hair Brushes

in various Designs



## Plastic Hair Brushes

in various Designs



Metal pins with ball tips,

back-comb Handle,

assorted colours

Article No. 25/259



Metal pins with ball tips,

back-comb Handle,

assorted colours











Baby Brush with 100% soft natural bristle Article No. 26/200 3480 (pink) Article No. 26/200 5014 (light blue) Baby brush with 100% soft goat hair with plastic comb in a set
Article No. 23/248 3480 (pink)
Article No. 23/248 5014 (light blue)



Baby Brush with 100% soft goat hair Article No. 26/201 3480 (pink) Article No. 26/201 5014 (light blue)



of FSC®-certified Beech Wood and Plastic



Baby Brush of unvarnished natural beech wood with 100% soft goat hair Article No. 26/79 900



Facial Brush of beech wood, naturally waxed with 1