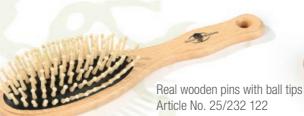

## FSC®-certified Beech Wood Range.

Various fillings, naturally waxed

Metal pins with metal ball tips

Ultraform pins with ball tips Article No. 25/380 122

Scalp Massage Brushes of FSC®-certified Beech Wood

naturally waxed

Metal pins with metal ball tips Article No. 25/224 122

Real wooden pins with ball tips Article No. 256/229 122

Ultraform pins with ball tips Article No. 25/378 122