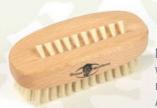

Facial Brush of beech wood, naturally waxed with 100% natural bristle
Article No. 24/3 122

Nail Brush of beech wood, naturally

minimi

Nail Brush of beech wood, naturally waxed with 100% extra strong natural bristle
Article No. 35/18 122

Plastic Nail Brush with 100% natural bristle Article No. 35/116 2710

Plastic Nail Brush with Nylon fibres Article No. 35/128 2710