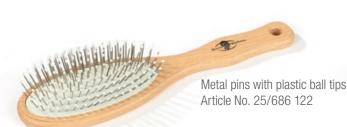

## FSC®-certified Beech Wood Range.

Various fillings, naturally waxed

Metal pins with metal ball tips

Ultraform pins with ball tips Article No. 25/380 122

Scalp Massage Brushes of FSC®-certified Beech Wood