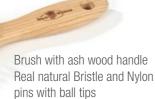

## Classic Hair Brushes of FSC®-certified Beech Wood

naturally waxed

Real natural bristle and Nylon pins with ball tips in the middle of each Bristle tuft Article No. 25/158 121

Article No. 25/41 191

Brush with ash wood handle Real natural bristle and Nylon pins with ball tips Article No, 25/42 191