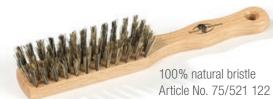

100% extra strong boar bristle Article No. 75/153 122

Ceramic tube with Nylon fibres inner diameter: 32mm, outer diameter: 45mm Article No. 75/39C 122

Ceramic tube with Nylon fibres inner diameter: 40mm, outer diameter: 55mm Article No. 75/40C 122