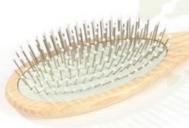

## FSC®-certified Beech Wood Range.

Various fillings, naturally waxed

Metal pins with metal ball tips

Ultraform pins with ball tips Article No. 25/380 122

Scalp Massage Brushes of FSC®-certified Beech Wood

naturally waxed

Metal pins with metal ball tips Article No. 25/224 122

Real wooden pins with ball tips Article No. 256/229 122

Ultraform pins with ball tips Article No. 25/378 122