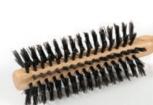

### FSC®-certified Beech Wood

Various Shapes and Bristle Fillings Naturally Coloured Waxed

Real natural bristle and Nylon pins with ball tips Article No. 75/510 122

FSC®-certified Beech Wood

Round Brushes, Naturally Coloured Waxed