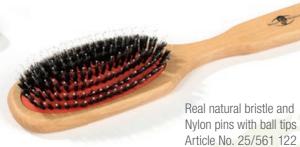

## Classic Hair Brushes of FSC®-certified Beech Wood

naturally waxed

Real natural bristle and Nylon pins with ball tips in the middle of each Bristle tuft Article No. 25/158 121

Article No. 25/41 191

Brush with ash wood handle Real natural bristle and Nylon pins with ball tips Article No, 25/42 191