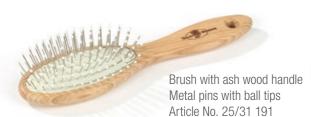

## FSC®-certified Beech Wood

with high quality handle

100% natural bristle and Nylon pins with ball tips Article No. 25/326 122

Brush with cherry wood handle Metal pins with ball tips Article No. 25/31 192