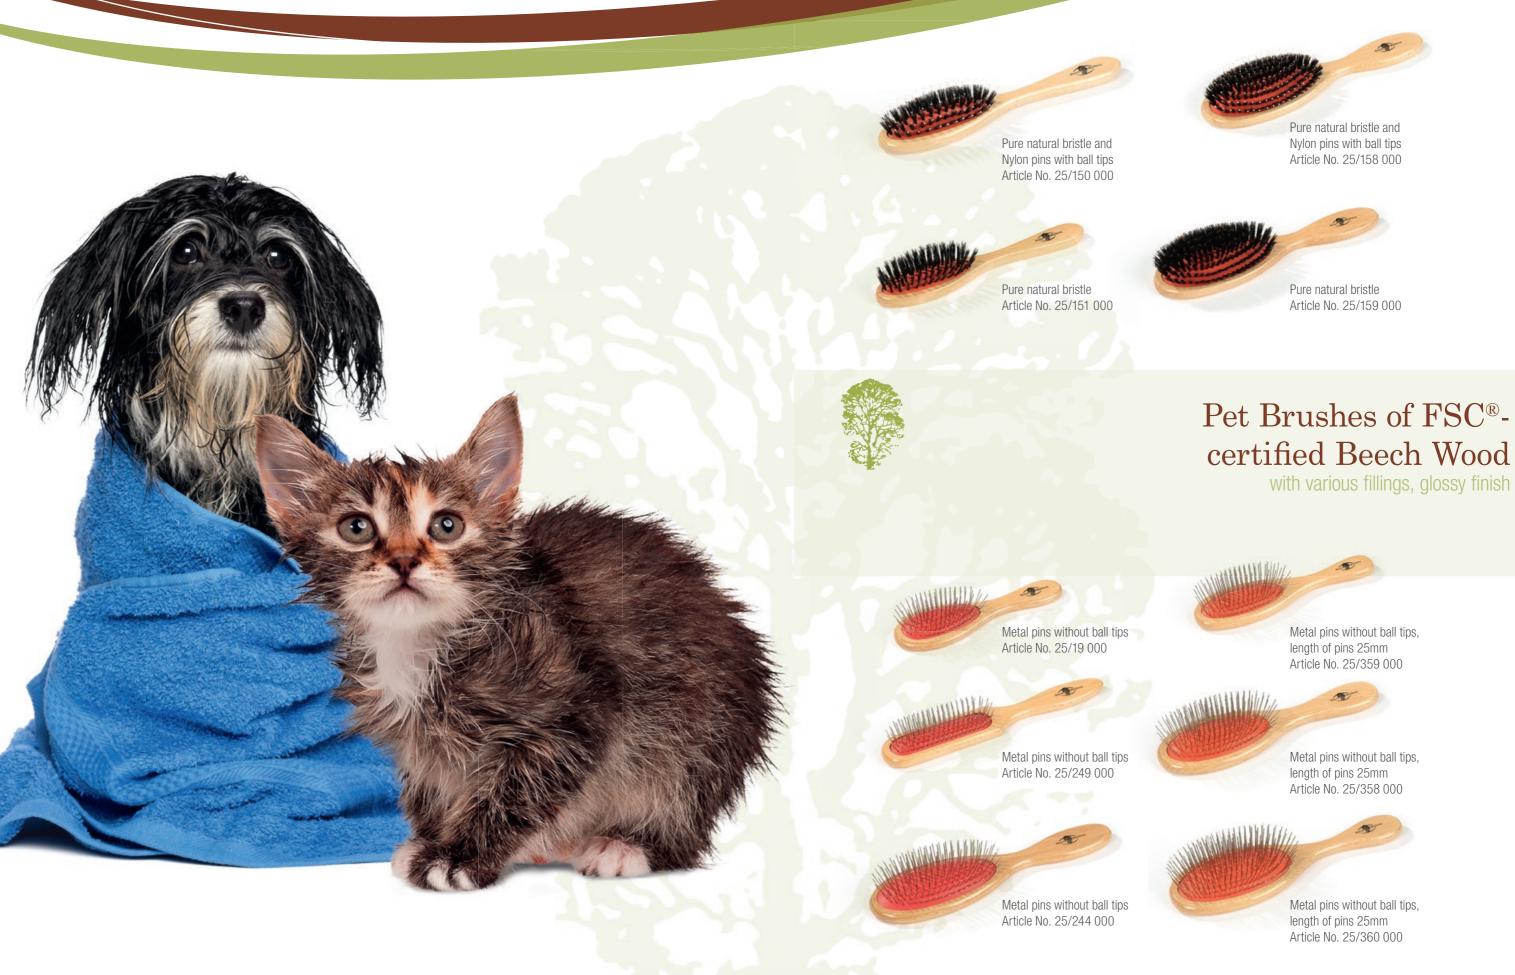

## FSC®-certified Beech Wood Range.

Various fillings, naturally waxed

Metal pins with metal ball tips

Ultraform pins with ball tips Article No. 25/380 122

Scalp Massage Brushes of FSC®-certified Beech Wood

naturally waxed

Metal pins with metal ball tips Article No. 25/224 122

Real wooden pins with ball tips Article No. 256/229 122

Ultraform pins with ball tips Article No. 25/378 122

## Hair Care Brushes of FSC®-certified Beech Wood

## Classic Hair Brushes of FSC®-certified Beech Wood

naturally waxed

Real natural bristle and Nylon pins with ball tips in the middle of each Bristle tuft Article No. 25/158 121

Article No. 25/41 191

Brush with ash wood handle Real natural bristle and Nylon pins with ball tips Article No, 25/42 191