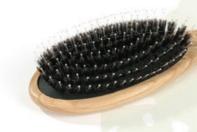

## Hair Care Brushes of FSC®-certified Beech Wood

## FSC®-certified Beech Wood Range.

Various fillings, naturally waxed

Metal pins with metal ball tips

Ultraform pins with ball tips Article No. 25/380 122

Scalp Massage Brushes of FSC®-certified Beech Wood