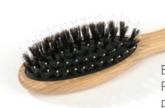

## Hair Care Brushes of FSC®-certified Beech Wood

## Classic Hair Brushes of FSC®-certified Beech Wood

naturally waxed

Real natural bristle and Nylon pins with ball tips in the middle of each Bristle tuft Article No. 25/158 121

Article No. 25/41 191

Brush with ash wood handle Real natural bristle and Nylon pins with ball tips Article No, 25/42 191