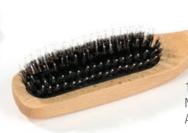

## Classic Hair Brushes of FSC®-certified Beech Wood

naturally waxed

Real natural bristle and Nylon pins with ball tips in the middle of each Bristle tuft Article No. 25/158 121

Article No. 25/41 191

Brush with ash wood handle Real natural bristle and Nylon pins with ball tips Article No, 25/42 191