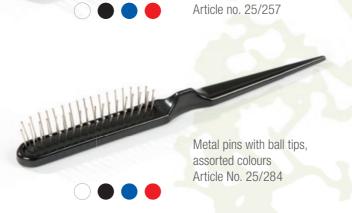

e

Article No. 75/76 504



Article No. 23/553 504 (matt) Article No. 23/553 024 (glossy)









## FSC®-certified Beech Wood, Bath and Massage Brushes naturally waxed

Massage Brush with 100% natural bristle Article No. 125/72 122





Body Massage Brush with 100% strong natural bristle Article No. 125/38 122



Body Massage Brush with 100% natural bristle cotton strap Article No. 8/69 122



Body Massage Brush with real wooden heads, cotton strap Article No. 125/11 122



Real natural bristle with Nylon pin in the middle of each tuft, without ball tips Article No. 25/93 0051

Article No. 25/91 0051











## Plastic Hair Brushes

in various Designs



## Plastic Hair Brushes

in various Designs



Metal pins with ball tips,

back-comb Handle,

assorted colours

Article No. 25/259



Metal pins with ball tips,

back-comb Handle,

assorted colours











Baby Brush with 100% soft natural bristle Article No. 26/200 3480 (pink) Article No. 26/200 5014 (light blue) Baby brush with 100% soft goat hair with plastic comb in a set
Article No. 23/248 3480 (pink)
Article No. 23/248 5014 (light blue)



Baby Brush with 100% soft goat hair Article No. 26/201 3480 (pink) Article No. 26/201 5014 (light blue)



of FSC®-certified Beech Wood and Plastic



Baby Brush of unvarnished natural beech wood with 100% soft goat hair Article No. 26/79 900



Facial Brush of beech wood, naturally waxed with 100% natural bristle
Article No. 24/3 122

Nail Brush of beech wood, naturally



minimi

Nail Brush of beech wood, naturally waxed with 100% extra strong natural bristle
Article No. 3