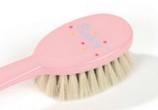

assorted colours

Baby Brush with 100% soft natural bristle Article No. 26/200 3480 (pink) Article No. 26/200 5014 (light blue) Baby brush with 100% soft goat hair with plastic comb in a set
Article No. 23/248 3480 (pink)
Article No. 23/248 5014 (light blue)