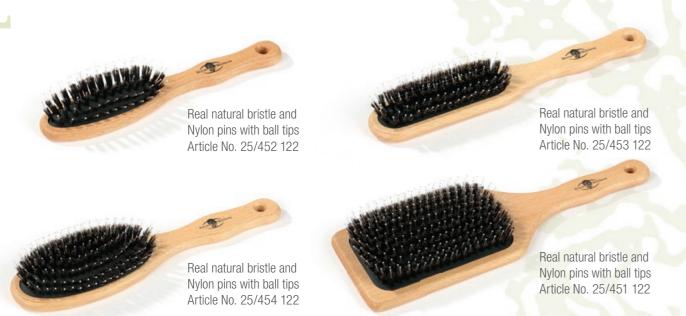

## Classic Hair Brushes of FSC®-certified Beech Wood

naturally waxed

Real natural bristle and Nylon pins with ball tips in the middle of each Bristle tuft Article No. 25/158 121

Article No. 25/41 191

Brush with ash wood handle Real natural bristle and Nylon pins with ball tips Article No, 25/42 191