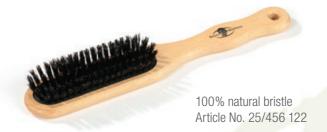

## FSC®-certified Beech Wood Range.

Various fillings, naturally waxed

Metal pins with metal ball tips

Ultraform pins with ball tips Article No. 25/380 122

Scalp Massage Brushes of FSC®-certified Beech Wood

naturally waxed

Metal pins with metal ball tips Article No. 25/224 122

Real wooden pins with ball tips Article No. 256/229 122

Ultraform pins with ball tips Article No. 25/378 122