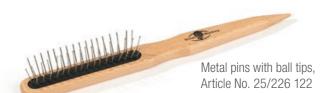

## FSC®-certified Beech Wood Range.

Various fillings, naturally waxed

Metal pins with metal ball tips

Ultraform pins with ball tips Article No. 25/380 122

Scalp Massage Brushes of FSC®-certified Beech Wood

naturally waxed

Metal pins with metal ball tips Article No. 25/224 122

Real wooden pins with ball tips Article No. 256/229 122

Ultraform pins with ball tips Article No. 25/378 122