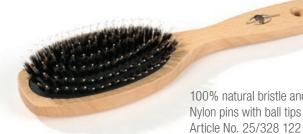

## FSC®-certified Beech Wood

with high quality handle

100% natural bristle and Nylon pins with ball tips Article No. 25/326 122

Brush with cherry wood handle Metal pins with ball tips Article No. 25/31 192

Brush with cherry wood handle Metal pins with ball tips Article No. 25/32 192

100% natural bristle and Nylon pins with ball tips Article No. 25/327 122

Brush with cherry wood handle Real natural bristle and Nylon pins with ball tips Article No. 25/41 192