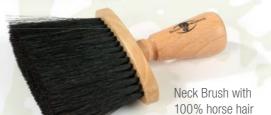

Bristle mixture with a high percentage of natural bristle, 26mm diameter Article No. 75/117 122 26MM

Bristle mixture with a high percentage of natural bristle, 30mm diameter Article No. 75/117 122 30MM