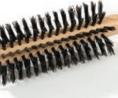

Real extra strong boar bristle Article No. 26/379 122

Ceramic tube with Nylon fibres inner diameter: 16mm, outer diameter: 25mm Article No. 75/37C 122

Ceramic tube with Nylon fibres inner diameter: 26mm, outer diameter: 38mm Article No. 75/38C 122

100% extra strong boar bristle Article No. 75/153 122

Ceramic tube with Nylon fibres inner diameter: 32mm, outer diameter: 45mm Article No. 75/39C 122

Ceramic tube with Nylon fibres inner diameter: 40mm, outer diameter: 55mm Article No. 75/40C 122