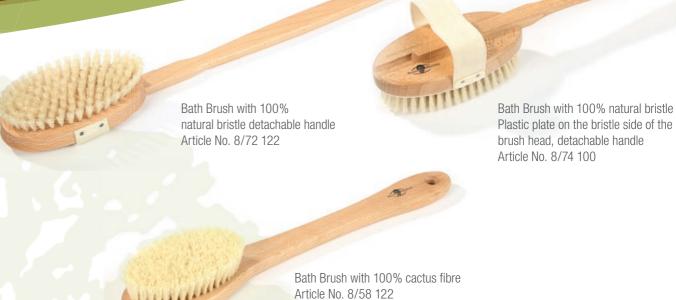

## FSC®-certified Beech Wood, Bath and Massage Brushes naturally waxed

Massage Brush with 100% natural bristle Article No. 125/72 122

Body Massage Brush with 100% strong natural bristle Article No. 125/38 122

Body Massage Brush with 100% natural bristle cotton strap Article No. 8/69 122

Body Massage Brush with real wooden heads, cotton strap Article No. 125/11 122

Real natural bristle with Nylon pin in the middle of each tuft, without ball tips Article No. 25/93 0051