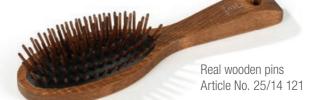

ed Beech Wood

Various Shapes and Bristle Fillings Naturally Coloured Waxed



Real natural bristle and Nylon pins with ball tips Article No. 75/510 122



FSC®-certified Beech Wood

Round Brushes, Naturally Coloured Waxed







Real extra strong boar bristle Article No. 26/379 122



Ceramic tube with Nylon fibres inner diameter: 16mm, outer diameter: 25mm Article No. 75/37C 122



Ceramic tube with Nylon fibres inner diameter: 26mm, outer diameter: 38mm Article No. 75/38C 122



100% extra strong boar bristle Article No. 75/153 122





Ceramic tube with Nylon fibres inner diameter: 32mm, outer diameter: 45mm Article No. 75/39C 122



Ceramic tube with Nylon fibres inner diameter: 40mm, outer diameter: 55mm Article No. 75/40C 122

















Real wooden pins Article No. 25/13 121





### FSC®-certified Beech Wood Styling Line Naturally Waxed



## Useful Helpers and Noble Gifts



Bristle mixture with a high percentage of natural bristle, 21mm diameter Article No. 75/117 122 21MM



100 % natural bristle Article No. 25/562 122

Bristle mixture and Nylon pins with ball tips, 50mm diameter Article No. 75/609 122



Bristle mixture with a high percentage of natural bristle, 26mm diameter Article No. 75/117 122 26MM





Bristle mixture with a high percentage of natural bristle, 30mm diameter Article No. 75/117 122 30MM



Article No. 100/30 122

Article No. 70/84 024 (glossy)





Military Hair Brush with 100% natural bristle in attractive gift box

Hair Brush with 100% natural bristle

Article No. 75/76 504



Article No. 23/553 504 (matt) Article No. 23/553 024 (glo