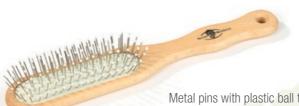

## FSC®-certified Beech Wood Range.

Various fillings, naturally waxed

Metal pins with metal ball tips

Ultraform pins with ball tips Article No. 25/380 122

Scalp Massage Brushes of FSC®-certified Beech Wood