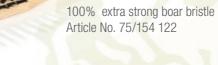

Real extra strong boar bristle Article No. 26/379 122

Ceramic tube with Nylon fibres inner diameter: 16mm, outer diameter: 25mm Article No. 75/37C 122

Ceramic tube with Nylon fibres inner diameter: 26mm, outer diameter: 38mm Article No. 75/38C 122