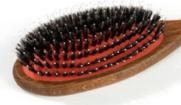

## FSC®-certified Beech Wood

with high quality handle

100% natural bristle and Nylon pins with ball tips Article No. 25/326 122

Brush with cherry wood handle Metal pins with ball tips Article No. 25/31 192