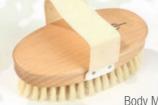

## FSC®-certified Beech Wood, Bath and Massage Brushes naturally waxed

Massage Brush with 100% natural bristle Article No. 125/72 122

Body Massage Brush with 100% strong natural bristle Article No. 125/38 122