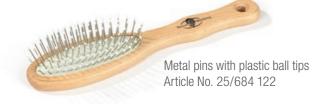

## FSC®-certified Beech Wood Range.

Various fillings, naturally waxed

Metal pins with metal ball tips

Ultraform pins with ball tips Article No. 25/380 122

Scalp Massage Brushes of FSC®-certified Beech Wood