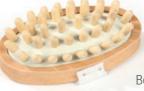

## FSC®-certified Beech Wood Range.

Various fillings, naturally waxed

Metal pins with metal ball tips

Ultraform pins with ball tips Article No. 25/380 122

Scalp Massage Brushes of FSC®-certified Beech Wood