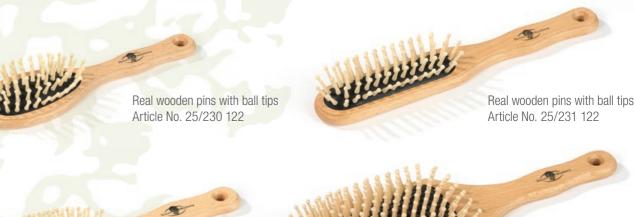

naturally waxed

Metal pins with metal ball tips Article No. 25/224 122

Real wooden pins with ball tips Article No. 256/229 122

Ultraform pins with ball tips Article No. 25/378 122