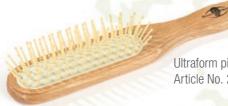

## FSC®-certified Beech Wood Range.

Various fillings, naturally waxed

Metal pins with metal ball tips

Ultraform pins with ball tips Article No. 25/380 122

Scalp Massage Brushes of FSC®-certified Beech Wood