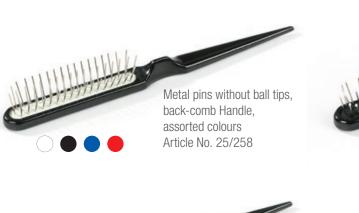

## Plastic Hair Brushes

in various Designs

Metal pins with ball tips,

back-comb Handle,

assorted colours

Article No. 25/259

Metal pins with ball tips,

back-comb Handle,