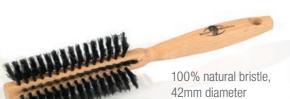

100% natural bristle, 60mm diameter Article No. 75/322 122

Article No. 75/320 122

100% natural bristle, 70mm diameter Article No. 75/323 122