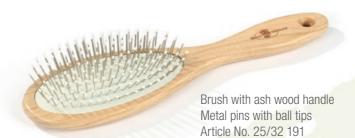

Brush with cherry wood handle Metal pins with ball tips Article No. 25/32 192

100% natural bristle and Nylon pins with ball tips Article No. 25/327 122

Brush with cherry wood handle Real natural bristle and Nylon pins with ball tips Article No. 25/41 192