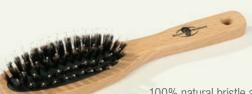

## Classic Hair Brushes of FSC®-certified Beech Wood

naturally waxed

Real natural bristle and Nylon pins with ball tips in the middle of each Bristle tuft Article No. 25/158 121

Article No. 25/41 191

Brush with ash wood handle Real natural bristle and Nylon pins with ball tips Article No, 25/42 191