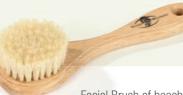

Facial Brush of beech wood, naturally waxed with 100% natural bristle
Article No. 24/3 122

Nail Brush of beech wood, naturally

minimi

Nail Brush of beech wood, naturally waxed with 100% extra strong natural bristle
Article No. 35/18 122