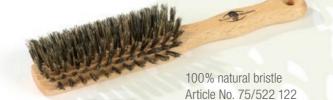

Real extra strong boar bristle Article No. 26/379 122

Ceramic tube with Nylon fibres inner diameter: 16mm, outer diameter: 25mm Article No. 75/37C 122

Ceramic tube with Nylon fibres inner diameter: 26mm, outer diameter: 38mm Article No. 75/38C 122