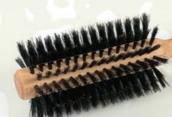

## FSC®-certified Beech Wood Range.

Various fillings, naturally waxed

Metal pins with metal ball tips

Ultraform pins with ball tips Article No. 25/380 122

Scalp Massage Brushes of FSC®-certified Beech Wood

naturally waxed

Metal pins with metal ball tips Article No. 25/224 122

Real wooden pins with ball tips Article No. 256/229 122

Ultraform pins with ball tips Article No. 25/378 122

## Hair Care Brushes of FSC®-certified Beech Wood