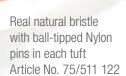

### FSC®-certified Beech Wood

Various Shapes and Bristle Fillings Naturally Coloured Waxed

Real natural bristle and Nylon pins with ball tips Article No. 75/510 122

FSC®-certified Beech Wood

Round Brushes, Naturally Coloured Waxed