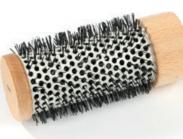

100% natural bristle, 60mm diameter Article No. 75/322 122

Article No. 75/320 122

100% natural bristle, 70mm diameter Article No. 75/323 122

### FSC®-certified Beech Wood

Various Shapes and Bristle Fillings Naturally Coloured Waxed

Real natural bristle and Nylon pins with ball tips Article No. 75/510 122

FSC®-certified Beech Wood

Round Brushes, Naturally Coloured Waxed