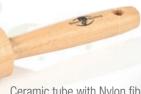

Real extra strong boar bristle Article No. 26/379 122

Ceramic tube with Nylon fibres inner diameter: 16mm, outer diameter: 25mm Article No. 75/37C 122

Ceramic tube with Nylon fibres inner diameter: 26mm, outer diameter: 38mm Article No. 75/38C 122