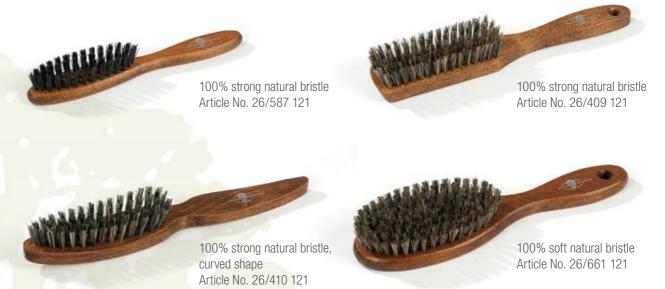

Real extra strong boar bristle Article No. 26/379 122

Ceramic tube with Nylon fibres inner diameter: 16mm, outer diameter: 25mm Article No. 75/37C 122

Ceramic tube with Nylon fibres inner diameter: 26mm, outer diameter: 38mm Article No. 75/38C 122

100% extra strong boar bristle Article No. 75/153 122

Ceramic tube with Nylon fibres inner diameter: 32mm, outer diameter: 45mm Article No. 75/39C 122

Ceramic tube with Nylon fibres inner diameter: 40mm, outer diameter: 55mm Article No. 75/40C 122