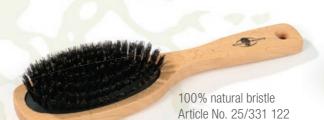

## FSC®-certified Beech Wood

with high quality handle

100% natural bristle and Nylon pins with ball tips Article No. 25/326 122

Brush with cherry wood handle Metal pins with ball tips Article No. 25/31 192