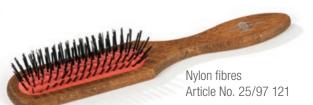

## Classic Hair Brushes of FSC®-certified Beech Wood

naturally waxed

Real natural bristle and Nylon pins with ball tips in the middle of each Bristle tuft Article No. 25/158 121

Article No. 25/41 191

Brush with ash wood handle Real natural bristle and Nylon pins with ball tips Article No, 25/42 191