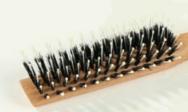

## Classic Hair Brushes of FSC®-certified Beech Wood

naturally waxed

Real natural bristle and Nylon pins with ball tips in the middle of each Bristle tuft Article No. 25/158 121

Article No. 25/41 191

Brush with ash wood handle Real natural bristle and Nylon pins with ball tips Article No, 25/42 191

## FSC®-certified Cherry and Ash Wood