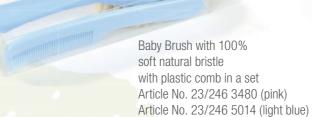

assorted colours

Baby Brush with 100% soft natural bristle Article No. 26/200 3480 (pink) Article No. 26/200 5014 (light blue) Baby brush with 100% soft goat hair with plastic comb in a set
Article No. 23/248 3480 (pink)
Article No. 23/248 5014 (light blue)