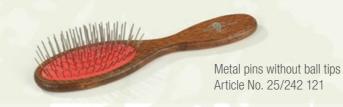

## FSC®-certified Beech Wood Range.

Various fillings, naturally waxed

Metal pins with metal ball tips

Ultraform pins with ball tips Article No. 25/380 122

Scalp Massage Brushes of FSC®-certified Beech Wood