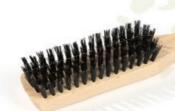

Brush with cherry wood handle Real natural bristle and Nylon pins with ball tips Article No. 25/42 192

100% natural bristle and Nylon pins with ball tips

100% Extra strong natural bristle Article No. 26/376 122

100% natural bristle, 60mm diameter Article No. 75/322 122

Article No. 75/320 122

100% natural bristle, 70mm diameter Article No. 75/323 122