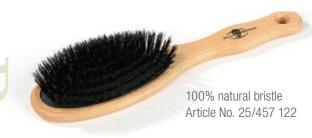

## FSC®-certified Beech Wood Range.

Various fillings, naturally waxed

Metal pins with metal ball tips

Ultraform pins with ball tips Article No. 25/380 122

Scalp Massage Brushes of FSC®-certified Beech Wood

naturally waxed

Metal pins with metal ball tips Article No. 25/224 122

Real wooden pins with ball tips Article No. 256/229 122

Ultraform pins with ball tips Article No. 25/378 122