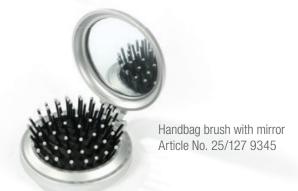

117 122 30MM



Article No. 100/30 122

Article No. 70/84 024 (glossy)





Military Hair Brush with 100% natural bristle in attractive gift box

Hair Brush with 100% natural bristle

Article No. 75/76 504



Article No. 23/553 504 (matt) Article No. 23/553 024 (glossy)









## FSC®-certified Beech Wood, Bath and Massage Brushes naturally waxed

Massage Brush with 100% natural bristle Article No. 125/72 122





Body Massage Brush with 100% strong natural bristle Article No. 125/38 122



Body Massage Brush with 100% natural bristle cotton strap Article No. 8/69 122



Body Massage Brush with real wooden heads, cotton strap Article No. 125/11 122



Real natural bristle with Nylon pin in the middle of each tuft, without ball tips Article No. 25/93 0051

Article No. 25/91 0051











## Plastic Hair Brushes

in various Designs



## Plastic Hair Brushes

in various Designs



Metal pins with ball tips,

back-comb Handle,

assorted colours

Article No. 25/259



Metal pins with ball tips,

back-comb Handle,

assorted colours











Baby Brush with 100% soft natural bristle Article No. 26/200 3480 (pink) Article No. 26/200 5014 (light blue) Baby brush with 100% soft goat hair with plastic comb in a set
Article No. 23/248 3480 (pink)
Article No. 23/248 5014 (light blue)



Baby Brush with 100% soft goat hair Article No. 26/201 3480 (pink) Article No. 26/201 5014 (light blue)



of FSC®-certified Beech Wood and Plastic



Baby Brush of unvarnished natural beech wood with 100% soft goat hair Article No. 26/79 900



Facial Brush of beech wood, naturally waxed with 100