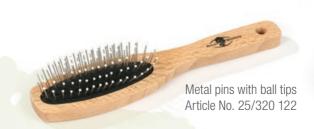

## FSC®-certified Beech Wood Range.

Various fillings, naturally waxed

Metal pins with metal ball tips

Ultraform pins with ball tips Article No. 25/380 122

Scalp Massage Brushes of FSC®-certified Beech Wood