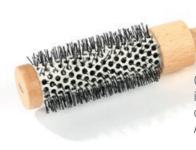

Real extra strong boar bristle Article No. 26/379 122

Ceramic tube with Nylon fibres inner diameter: 16mm, outer diameter: 25mm Article No. 75/37C 122

Ceramic tube with Nylon fibres inner diameter: 26mm, outer diameter: 38mm Article No. 75/38C 122

100% extra strong boar bristle Article No. 75/153 122

Ceramic tube with Nylon fibres inner diameter: 32mm, outer diameter: 45mm Article No. 75/39C 122

Ceramic tube with Nylon fibres inner diameter: 40mm, outer diameter: 55mm Article No. 75/40C 122