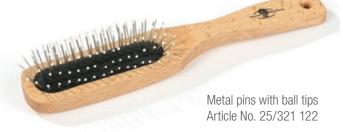

## FSC®-certified Beech Wood Range.

Various fillings, naturally waxed

Metal pins with metal ball tips

Ultraform pins with ball tips Article No. 25/380 122

Scalp Massage Brushes of FSC®-certified Beech Wood