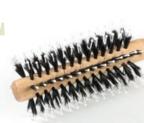

### FSC®-certified Beech Wood

Various Shapes and Bristle Fillings Naturally Coloured Waxed

Real natural bristle and Nylon pins with ball tips Article No. 75/510 122

FSC®-certified Beech Wood

Round Brushes, Naturally Coloured Waxed