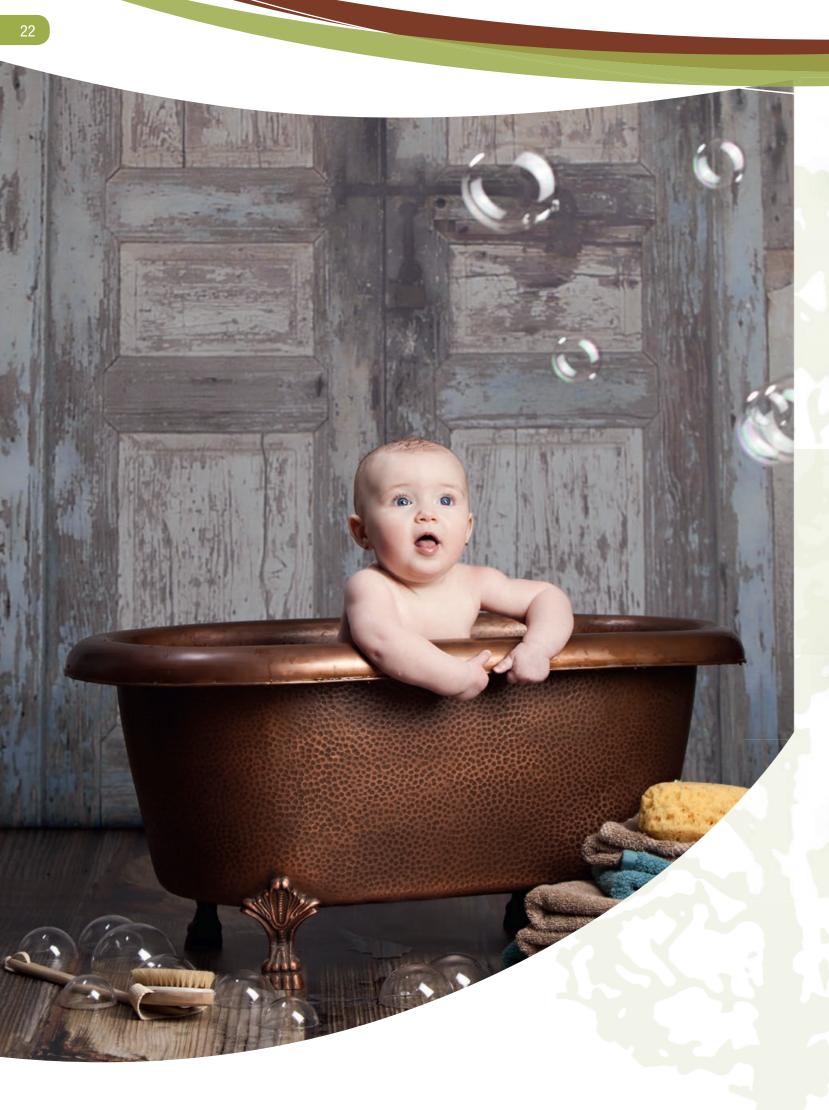

## FSC®-certified Beech Wood, Bath and Massage Brushes naturally waxed

Massage Brush with 100% natural bristle Article No. 125/72 122

Body Massage Brush with 100% strong natural bristle Article No. 125/38 122

Body Massage Brush with 100% natural bristle cotton strap Article No. 8/69 122

Body Massage Brush with real wooden heads, cotton strap Article No. 125/11 122

Real natural bristle with Nylon pin in the middle of each tuft, without ball tips Article No. 25/93 0051