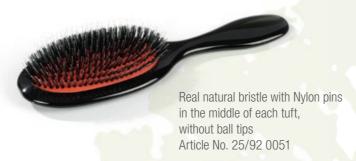

Body Massage Brush with 100% natural bristle cotton strap Article No. 8/69 122

Body Massage Brush with real wooden heads, cotton strap Article No. 125/11 122

Real natural bristle with Nylon pin in the middle of each tuft, without ball tips Article No. 25/93 0051